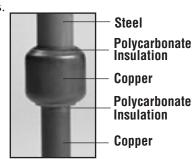

## **Water Service Fittings**

Now available from APS, Copper to Steel Water Service Fittings for Water Service Lines.

Available: MxM NPT Thread MxF NPT Thread MNPT x Weld FNPT x Weld Weld x Weld F x F NPT