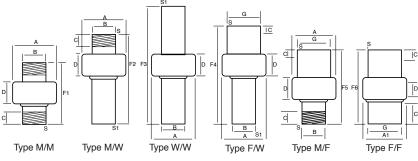

## When ordering, please give the following information:

- 1. Diameter of pipe
- 2. Style, Male/Male, Male/Female, Female/Female, Weld/Male, Weld/Female, Weld/Weld

| Inside Dia.        | A                    | A1                  | В                                | С                   | D                   | F1                 | F2                              | F3                              | F4                  | F5                               | F6                 | G                                | S                              | S1    |
|--------------------|----------------------|---------------------|----------------------------------|---------------------|---------------------|--------------------|---------------------------------|---------------------------------|---------------------|----------------------------------|--------------------|----------------------------------|--------------------------------|-------|
| 1/2"               | 1 <sup>13</sup> /16" | 1"                  | 13/16"                           | 3/4"                | 1 1/8"              | 3 11/16"           | 5 7/16"                         | 8 3/16"                         | 5 7/16"             | 3 3/4"                           | 1"                 | 1 <sup>1</sup> / <sub>16</sub> " | 5/32"                          | 1/8"  |
| 3/4"               | 1 15/16"             | 2 1/16"             | 1 <sup>1</sup> / <sub>16</sub> " | 3/4"                | 1 3/16"             | 3 15/16"           | 6 5/8"                          | 9 3/8"                          | 6 5/8"              | 3 15/16"                         | 3 1/16"            | 1 <sup>1</sup> /4"               | 5/32"                          | 1/8"  |
| 1"                 | 2 3/16"              | 2 3/8"              | 1 <sup>5</sup> /16"              | 3/4"                | 1 <sup>1</sup> /4"  | 4 11/16"           | 7 <sup>1</sup> / <sub>4</sub> " | 9 <sup>1</sup> / <sub>2</sub> " | 7 <sup>1</sup> /4"  | 4 <sup>1</sup> / <sub>16</sub> " | 3 7/16"            | 1 <sup>1</sup> /2"               | 5/32"                          | 5/32" |
| 1 <sup>1</sup> /4" | 2 1/2"               | 2 3/4"              | 1 11/16"                         | 7/8"                | 1 <sup>3</sup> /8"  | 5 <sup>1</sup> /4" | 8 3/16"                         | 10 <sup>1</sup> /2"             | 8 3/16"             | 4 <sup>7</sup> /16"              | 3 13/16"           | 1 15/16"                         | 5/32"                          | 5/32" |
| 1 1/2"             | 2 13/16"             | 3 <sup>3</sup> /16" | 1 <sup>7</sup> /8"               | 7/8"                | 1 <sup>7</sup> /16" | 5 <sup>5</sup> /8" | 8 <sup>3</sup> /8"              | 10 15/16"                       | 8 <sup>3</sup> /8"  | 4 13/16"                         | 4 <sup>1</sup> /2" | 2 1/8"                           | 5/32"                          | 5/32" |
| 2"                 | 3 5/16"              | 3 1/2"              | 2 3/8"                           | 7/8"                | 1 1/2"              | 5 <sup>7</sup> /8" | 8 1/2"                          | 11 <sup>1</sup> /8"             | 8 1/2"              | 5 <sup>7</sup> /16"              | 4 3/4"             | 2 1/2"                           | 3/16"                          | 5/32" |
| 2 1/2"             | 4 <sup>7</sup> /16"  | 1"                  | 2 15/16"                         | 1 <sup>3</sup> /16" | 2 <sup>1</sup> /4"  | 7 13/16"           | 10 <sup>1</sup> /2"             | 14 <sup>1</sup> /16"            | 10 <sup>1</sup> /2" | 7"                               | 1"                 | 3 1/2"                           | <sup>3</sup> / <sub>16</sub> " | 3/16" |
| 3"                 | 4 7/8"               | 1"                  | 3 1/2"                           | 13/8"               | 2 3/8"              | 8 1/2"             | 11 3/4"                         | 15 <sup>5</sup> /8"             | 11 3/4"             | 7 <sup>7</sup> /8"               | 1"                 | 3 15/16"                         | 3/16"                          | 3/16" |