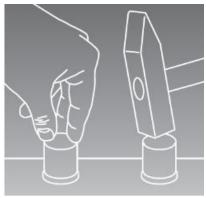

## Radloid® Nut Cap Installation Instruction

Caps must be secured onto head of bolt or nut fitting flush with the surface of the flange or substrate

Caps may be reinstalled after initial installation. Kleergel® Corrosion Inhibitor Grease must be applied for maximum corrosion protection.