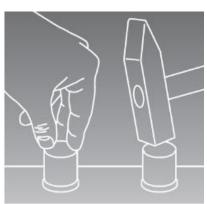

## Radloid® Nut Cap Installation Instruction

Caps must be secured onto head of bolt or nut fitting flush with the surface of the flange or substrate

Caps may be reinstalled after initial installation. Kleergel® Corrosion Inhibitor Grease must be applied for maximum corrosion protection.