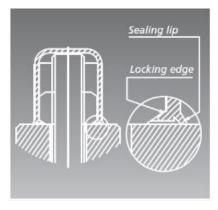

## Radloid® Nut Cap Installation Instruction

Caps must be secured onto head of bolt or nut fitting flush with the surface of the flange or substrate

Caps may be reinstalled after initial installation. Kleergel® Corrosion Inhibitor Grease must be applied for maximum corrosion protection.