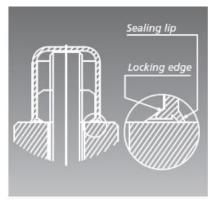

## Radloid® Nut Cap Installation Instruction

Caps must be secured onto head of bolt or nut fitting flush with the surface of the flange or substrate

Caps may be reinstalled after initial installation. Kleergel® Corrosion Inhibitor Grease must be applied for maximum corrosion protection.