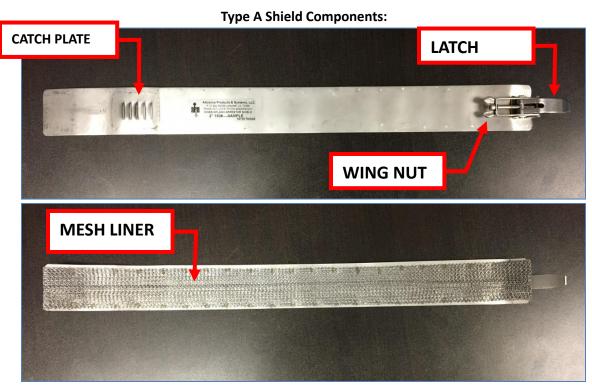

## SPLASH ARRESTOR SAFETY SPRAY SHIELD INSTALLATION INSTRUCTIONS

\*\*We recommend using gloves during the installation \*\*

Step 1: Remove the Spray Shield from the box and loosen the latch by turning the wing nut counter clockwise.

Step 2: Wrap the Spray Shield around the flange with the mesh liner down and attach the latch to the catch plate. Start with the center slot and adjust if necessary.

Step 3: Pull back the latch and tighten it by turning the wing nut clockwise until fully secured and locked.