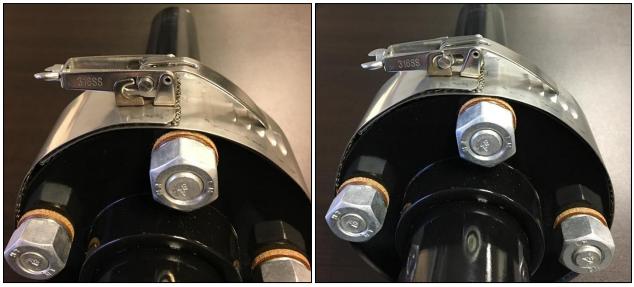

Step 2: Wrap the Spray Shield around the flange with the mesh liner down and attach the latch to the catch plate. Start with the center slot and adjust if necessary.

Step 3: Pull back the latch and tighten it by turning the wing nut clockwise until fully secured and locked.

Installation Complete and Ready for Operation