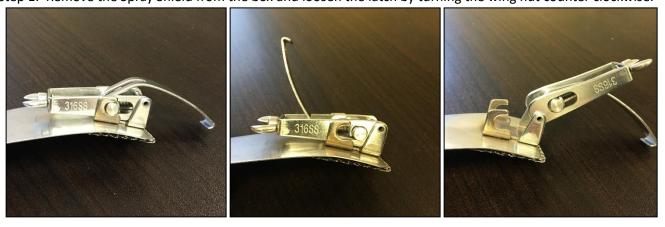

## SPLASH ARRESTOR SAFETY SPRAY SHIELD INSTALLATION INSTRUCTIONS

\*\*We recommend using gloves during the installation \*\*

Step 1: Remove the Spray Shield from the box and loosen the latch by turning the wing nut counter clockwise.