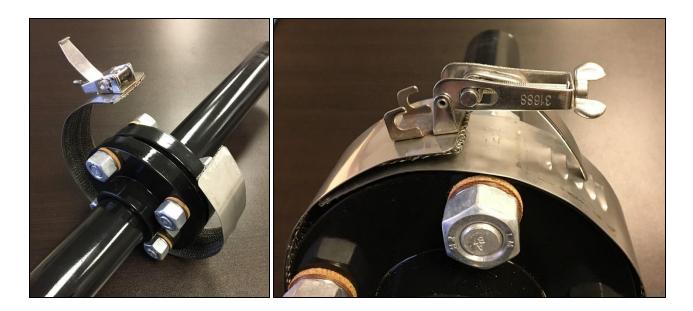

Step 2: Wrap the Spray Shield around the flange with the mesh liner down and attach the latch to the catch plate. Start with the center slot and adjust if necessary.

Step 3: Pull back the latch and tighten it by turning the wing nut clockwise until fully secured and locked.