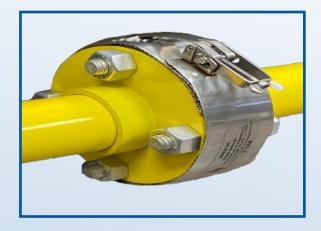

## SPLASH ARRESTOR®

Capturing sprayouts from faulty flanges carrying dangerous liquids

Available in both 304 and 316 stainless steel

## **APS** metal shields have:

- Overlapping side tabs
- Spacer rods
- Key slot
- Screw closure

## Resistant up to 2000° F

- Easy and accurate installation by one person
- No maintenance required
- Reusable many times over the life of the installation
- Available for most ANSI & API flanges
- Quick, adjustable latch can be locked
- Multi-layered wire mesh lining made of 304 stainless steel that provides a controlled downward disbursement of spray out
- Lightweight design