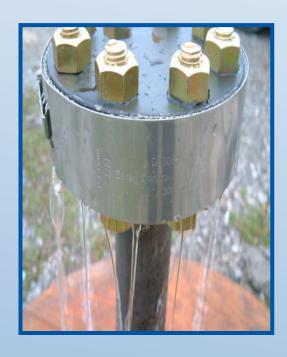

## SPLASH ARRESTOR®

Capturing sprayouts from faulty flanges carrying dangerous liquids

Available in both 304 and 316 stainless steel

## Resistant up to 2000° F

- Easy and accurate installation by one person
- No maintenance required
- Reusable many times over the life of the installation
- Available for most ANSI & API flanges
- Quick, adjustable latch can be locked
- Multi-layered wire mesh lining made of 304 stainless steel that provides a controlled downward disbursement of spray out
- Lightweight design