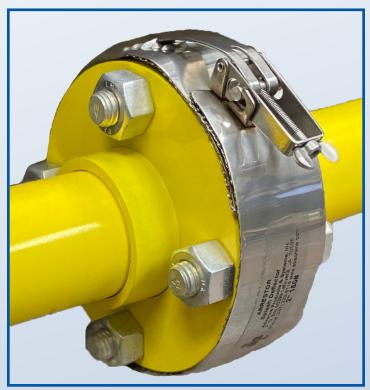

## Splash Arrestor®

Capturing sprayouts from faulty flanges carrying dangerous liquids

Available in 316 stainless steel

APS Splash Arrestor® is designed from a multi-layered mesh lining made of 316 Stainless Steel that provides a controlled downward disbursement of spray outs. This metal shield is resistant up to 2000°F and pressure resistant up to 3500 PSI.

- Easy and accurate installation by one person
- No maintenance required
- Reusable many times over the life of the installation
- Available for most ANSI & API flanges
- Quick, adjustable latch can be locked
- Lightweight design