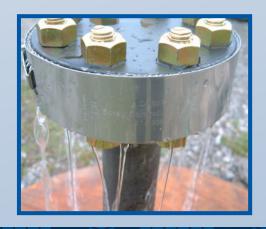

## Splash Arrestor®

Capturing sprayouts from faulty flanges carrying dangerous liquids

Available in 316 stainless steel

APS Splash Arrestor® is designed from a multi-layered mesh lining made of 316 Stainless Steel that provides a controlled downward disbursement of spray outs. This metal shield is resistant up to 2000°F and pressure resistant up to 3500 PSI.